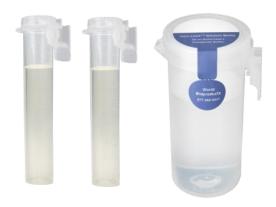

#### **Dilutions & Enrichments**

Improve laboratory efficiencies with prepared diluents and media. FlipRight™ prefilled vials are available in ready-to-use 9 ml and 10 ml fill volumes for serial dilutions or hydrating sponges. NovaLock™ bottles come with ready-to-use 90 ml or 99 ml fill volumes for convenient sample preparation.

US Patent 8590 735 B2