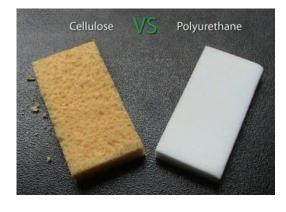

# Upgrade to a innovative polyurethane sponge for easier handling and better sampling

The SampleRight™ Sponge Sampler with a high-density polyurethane sponge provides another innovative solution to solve everyday surface sampling challenges. The sponge is easy to manipulate when moving it in and out of the sample bag and easy to hold while collecting a surface sample. The polyurethane material resists tearing and flaking, making it ideal for rough surfaces. Each unit is hydrated with a 10 ml of buffer, providing sufficient volume of liquid to perform multiply quantitative tests for microorganisms from a single sample. Select the dry version and add your choice of liquid for a customized option.

#### Polyurethane advantages

- · Resists crumbling and tearing
- Biocide free material
- Better recovery of organisms from surfaces
- Better release of organisms from the sponge
- More consistent solution volume for testing