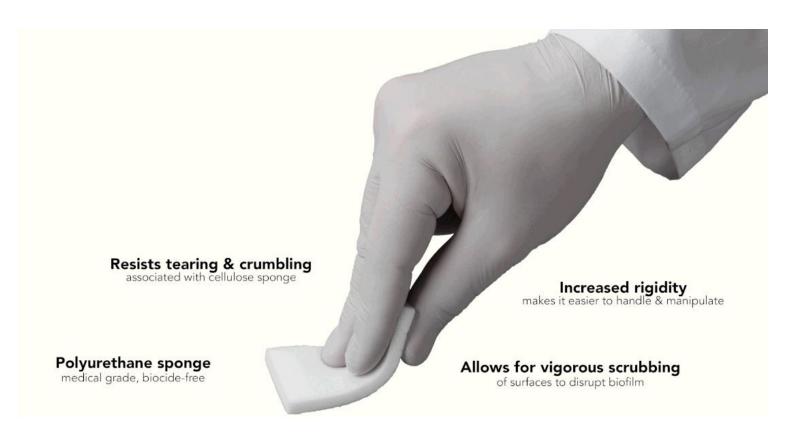

# Upgrade to a innovative polyurethane sponge for easier handling and better sampling

The SampleRight™ Sponge Sampler with a high-density polyurethane sponge provides another innovative solution to solve everyday surface sampling challenges. The sponge is easy to manipulate when moving it in and out of the sample bag and easy to hold while collecting a surface sample. The polyurethane material resists tearing and flaking, making it ideal for rough surfaces. Each unit is hydrated with a 10 ml of buffer, providing sufficient volume of liquid to perform multiply quantitative tests for microorganisms from a single sample. Select the dry version and add your choice of liquid for a customized option.

#### Polyurethane advantages

- · Resists crumbling and tearing
- Biocide free material
- Better recovery of organisms from surfaces
- Better release of organisms from the sponge
- More consistent solution volume for testing