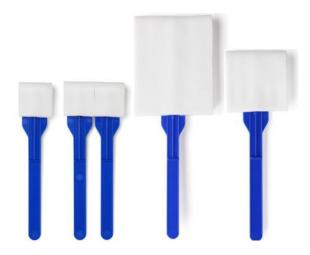

#### EZ Reach™ Sponges

Environmental monitoring requires collecting samples from a wide variety of surfaces, from processing equipment and conveyors, to drains and expansive floor or wall surfaces. The EZ Reach™ sponge sampler family offers a range of sizes and functions to fit most sampling needs. All EZ Reach sponges combine a high purity polyurethane sponge with our patented twist-off handle.

US Patent 8,127,627 B2