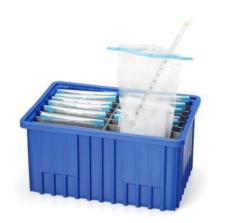

#### **Dividable Grid Containers**

Safely and efficiently move samples around the laboratory. Reconfigurable dividers provide clear separation of samples, allowing for easy handling and processing while minimizing the risk of cross contamination.